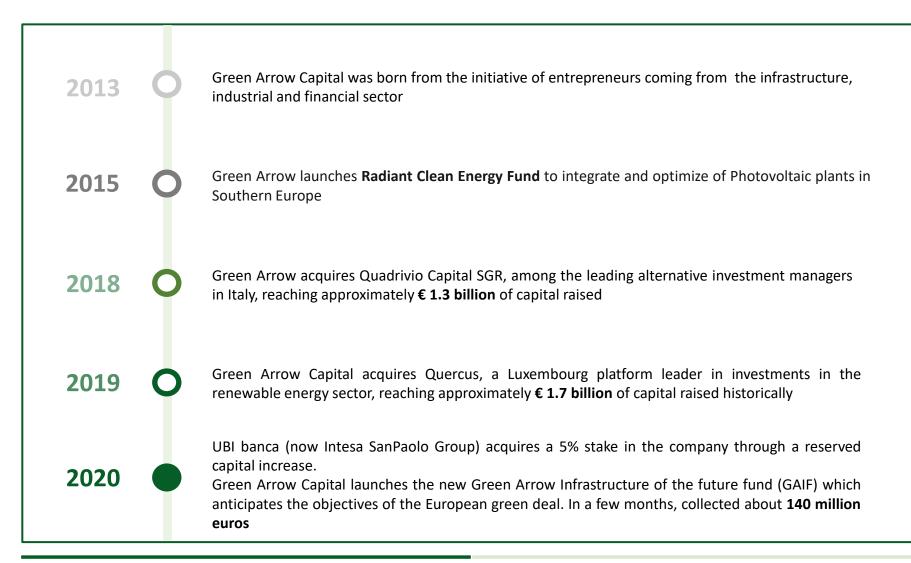

Our focus is on connecting finance and the Italian real economy through funds specialized in **Private Equity, Private Debt and Clean Energy & Infrastructure.** 

Green Arrow Capital began its asset management activity in 2013. As of today GAC operates with three investment platforms:

- Radiant Fund Management SARL in Luxembourg
- Green Arrow Capital SGR in Italy (formerly Quadrivio)
- Green Arrow Asset Selection SARL (formerly Quercus) in Luxembourg

Green Arrow Capital is among top 3 Italian Renewable energy asset managers

We manage 14 funds in Infrastructure, Renewable Energy, Private Equity and Private Debt

Our Key differentiation factors are Innovation, Reliability, Integrity

We share the values of ESG approach and adhered to the «UN Principles for Responsible Investment» in 2020