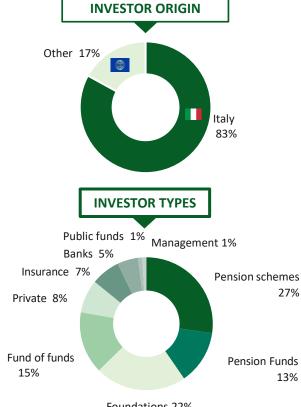

Foundations 22%

Over **90**% of institutional investors

Signatory of:

<sup>\*1.8</sup> billion historically raised.

<sup>\*\*</sup>Total committed capital